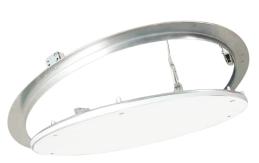

# **DESCRIPTION**

The Access panel consists of an aluminum frame which virtually disappears once installed in the wall.

Equipped with concealed mechanical touch-latches, the round access door is available with 1/2" (12.7 mm) and 5/8" (15.9 mm) drywall and blends seamlessly into the surrounding wall or ceiling and just a small reveal of 1/16" (1.59 mm) is visible between the outer frame and door hatch.

The door is fully removable and offers a very functional yet aesthetically pleasing solution.

# DRYWALL INLAY **ACCESS PANEL - ROUND**

WITH CONCEALED FRAME