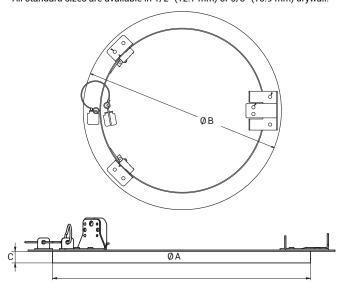

# **DIMENSIONS AND APPEARANCE**

>> CLICK TO VIEW ADDITIONAL DETAILS AND PRICING <<

#### **AVAILABLE IN THE FOLLOWING STANDARD SIZES:**

| System FSR | Dimension      |                |  |  |
|------------|----------------|----------------|--|--|
| CODE       | A<br>inch I mm | B<br>inch I mm |  |  |
| R200G127   | 8"   203       | 10"   260      |  |  |
| R300G127   | 12"   305      | 14"   360      |  |  |
| R400G127   | 16"   406      | 18"   457      |  |  |
| R500G127   | 20"   508      | 22"   560      |  |  |
| R600G127   | 24"   610      | 26"   660      |  |  |

\* Rough opening is door size +3/8" (9mm)
All standard sizes are available in 1/2" (12.7 mm) or 5/8" (15.9 mm) drywall.