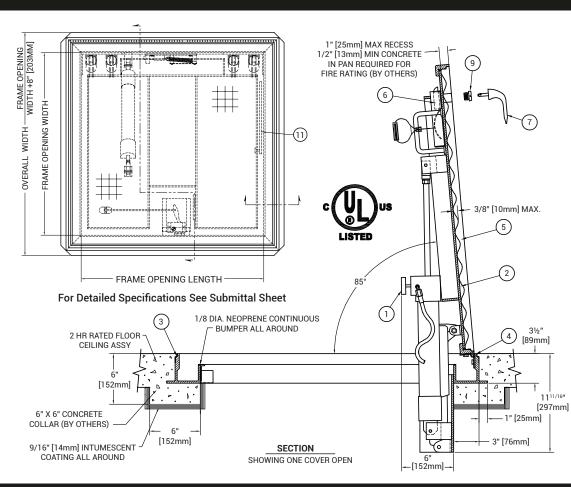

#### **SPECIFICATIONS**

- 01. Hold open/self closing pneumatic cylinder
- 02. 1/4 Aluminum plate cover (Cover reinf. for 150 lbs per sq. foot live load)
  03. 1/4" Aluminum channel with extruded 1"
- anchor flange
- 04. Stainless steel 3" piano hinge
- 05. Terrazzo reinfo. wire mesh (2"x1"x.063Ga.)
  06. Slam lock with cable and pull handle
- 07. Removable square key wrench
- 08. Lifting mechanism with reinforced composite tubes and compression springs
- 09. Removable cover plug
- 10. Release mechanism with 165° fusible link and 16 gram co2 cartridge (Extra link provided)
- 11. Guide arm (If req'd)

SHOP FINISH:

ALUMINUM: Mill finish

HARDWARE: Zinc plated and chromate sealed (Unless otherwise

Reinforced for 150lbs per sq. ft. (732 KG. per Sq. meter) live load