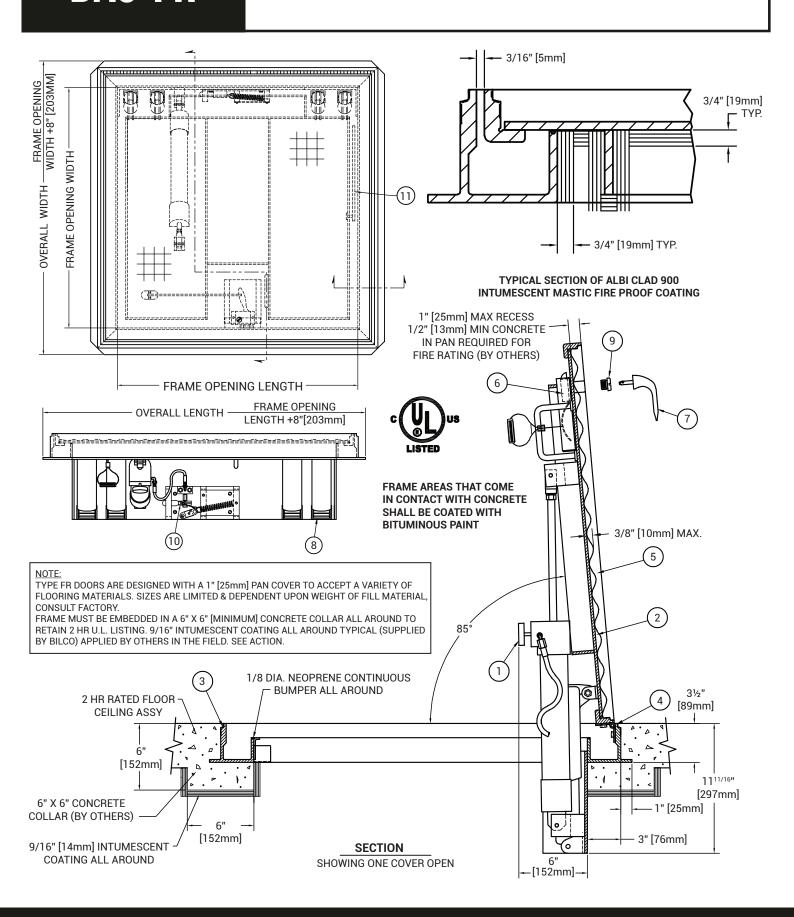

#### **SPECIFICATIONS**

- 01. Hold open/self closing pneumatic cylinder
- 02. 1/4 Aluminum plate cover (Cover reinf. for 150 lbs per sq. foot live load)
  03. 1/4" Aluminum channel with extruded 1"
- anchor flange
- 04. Stainless steel 3" piano hinge
- 05. Terrazzo reinfo. wire mesh (2"x1"x.063Ga.)
  06. Slam lock with cable and pull handle
- 07. Removable square key wrench
- 08. Lifting mechanism with reinforced composite tubes and compression springs
- 09. Removable cover plug
- 10. Release mechanism with 165° fusible link and 16 gram co2 cartridge (Extra link provided)
- 11. Guide arm (If req'd)

SHOP FINISH:

ALUMINUM: Mill finish

HARDWARE: Zinc plated and chromate sealed (Unless otherwise

Reinforced for 150lbs per sq. ft. (732 KG. per Sq. meter) live load