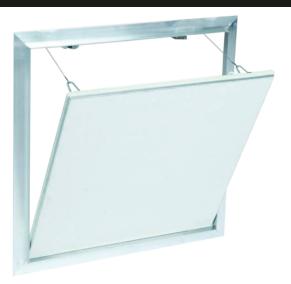

## DESCRIPTION

The access panel consists of a welded aluminum frame and is available with 1/2" (12.7 mm) or 5/8" (15.9 mm) inlayed drywall and two latches.

Both an outer and an inner frame assembly consists of high grade aluminum which is bonded with a special welding process.

The concealed snap locks open the access panel when pressure is applied to the spring loaded latch side.

The panel door is equipped with a perimeter seal.