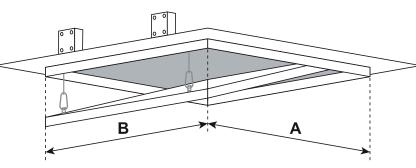

#### SYSTEM F2 DIMENSIONS А E CODE inch I mm inch A203203G127 8" | 203 8" 12" A305305G127 12" | 305 A406406G127 16" | 406 16" A508508G127 20" | 508 20" A610610G127 24" | 610 24"