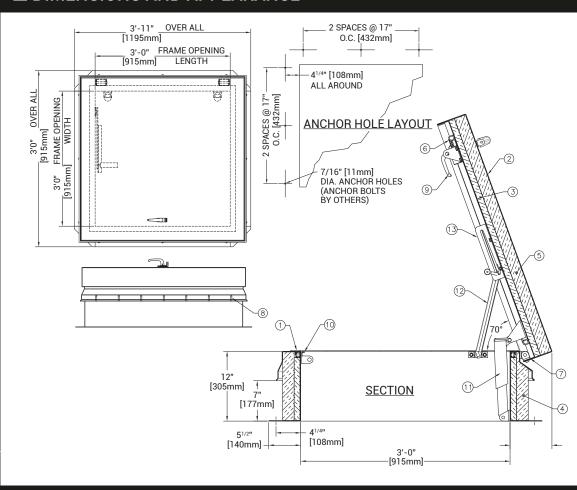

# SKU: BAC-E-50TB SINGLE LEAF ROOF ACCESS HATCH

■ DIMENSIONS AND APPEARANCE

>> CLICK TO VIEW ADDITIONAL DETAILS AND PRICING <<

### NOTES:

This product may be installed on either a flat or sloping roof. When installed on a slope, the hinge side must run parallel with the slope. If slope exceeds 30°, advise factory for modification.