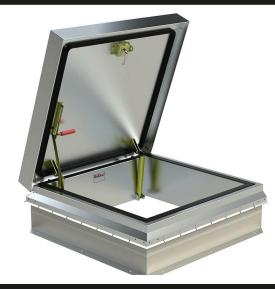

## **SPECIFICATIONS**

- 01. Thermally broken curb with integral capflashing 11 ga. aluminum (Corners fully welded)
- 02. Thermally broken cover-11 ga. aluminum
- Cover liner-18 ga. aluminum
- 04. 3" [75mm] polyisocyanurate curb insulation
- 05. 3" [75mm] polyisocyanurate curb insulation
- 06. EPDM gasket (All around cover)

- 07. Pintle hinge Stainless steel type 316 08. Bilclip® flashing system 09. Slam latch with inside and outside handles with padlock hasps
- 10. Lock strike and padlock hasp
- 11. Lifting mechanism with reinforced composite tubes and compression
- 12. Automatic hold open arm with Red vinyl grip and cover release
- 13. Arm guide bracket

SHOP FINISH
ALUMINIUM: Mill finish
HARDWARE: Corrosion resistant (Unless otherwise specified)

### NOTES:

This product may be installed on either a flat or sloping roof. When installed on a slope, the hinge side must run parallel with the slope. If slope exceeds 30°, advise factory for modification.

# SKU: BAC-E-50TB SINGLE LEAF ROOF ACCESS HATCH

■ DIMENSIONS AND APPEARANCE

>> CLICK TO VIEW ADDITIONAL DETAILS AND PRICING <<