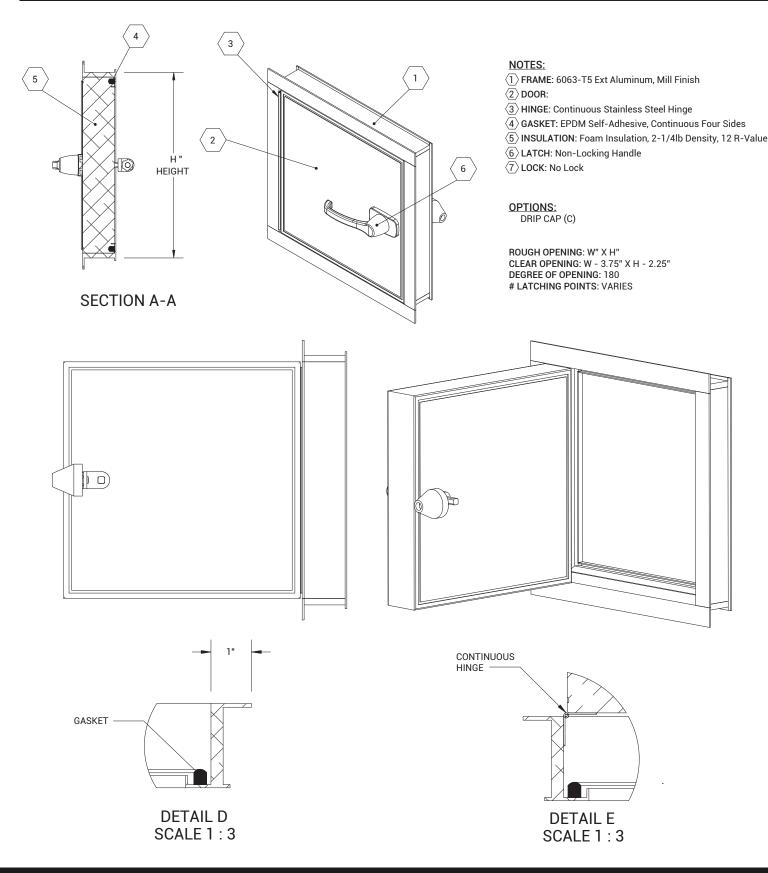

#### FEATURES

ROUGH OPENING: 24 3/8" wide x 36 3/8" high

DOOR: 24 gauge Steel

FRAME: .080 inch 6063-T5 Extruded Aluminum

FLANGE: 1 inch Exposed Flange

HINGE: Stainless Steel Continuous Piano

INSTALLATION: Wall

FINISH: Paint Grip Door and Mill Flange

INSULATION: 2 inch Polyurethane; R-11

GASKETING: EPDM Self-Adhesive, Continuous

COMPLIANCE: Florida Product Approval # FL22309

WARRANTY: 1 year

For a complete list of options visit www.BestAccessDoors.ca