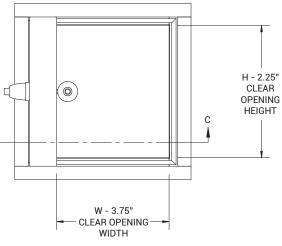

#### FEATURES

ROUGH OPENING: 24 3/8" wide x 36 3/8" high

DOOR: 24 gauge Steel

FRAME: .080 inch 6063-T5 Extruded Aluminum

FLANGE: 1 inch Exposed Flange

HINGE: Stainless Steel Continuous Piano

INSTALLATION: Wall

# CLEAR OPENING WIDTH

**Custom Sizes Available - Fast!** 