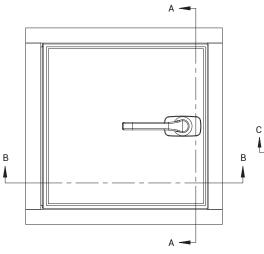

## SKU: **BAC-BXT-H COASTAL ZONE EXTERIOR ACCESS DOOR** WITH NON-LOCKING HANDLE

DIMENSIONS AND APPEARANCE

>> CLICK TO VIEW ADDITIONAL DETAILS AND PRICING <<

FOR DETAILED VIEW CHECK SECOND PAGE