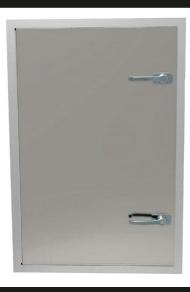

## SKU: **BAC-BXT-H COASTAL ZONE EXTERIOR ACCESS DOOR** WITH NON-LOCKING HANDLE

DIMENSIONS AND APPEARANCE

>> CLICK TO VIEW ADDITIONAL DETAILS AND PRICING <<

FOR DETAILED VIEW CHECK SECOND PAGE

## BAC-BXTA-H COASTAL ZONE EXTERIOR ACCESS DOOR WITH NON-LOCKING HANDLE