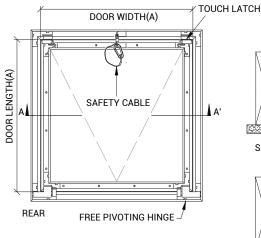

# **FEATURES**

- Strong concealed aluminum frame and hardware
- Concealed mechanical touch-latch
- -Lift-out doors with safety cables
- Moisture resistant GWB inlay
  Perimeter gasket (air & smoke tight)
- LINCE:
- Free pivoting hinge
- Door can be removed for maximum clearance

### LATCH:

- Concealed touch latch (standard)
- Cam latch (optional)
- Tamper resistant cam latch (optional)
- Keyed lock (optional)

#### FRAME:

- Recessed aluminum extrusions
- Frame acts as finishing edge
- 1/16" (2mm) Gap between frame and door

For a complete list of options visit www.BestAccessDoors.ca

To view Pricing and Additional Product Info.