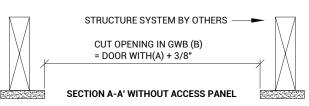

# **APPLICATION**

- Drywall, plasterboard, wallboard, gypsum board, sheetrock, or gyprock
   All assemblies clad in 1/2"
- (12.7 mm) or 5/8" (15.9 mm) board
- Wall or ceiling installation
- · New construction or repairs
- Rough openings in GWB without abutting structures
- Maximum clearance with removable door leaf
- This product is not fire rated

DOOR LENGTH(A)

TELEPHONE: 1-800-483-0823 FAX: 1-888-828-6021

385 WILSON STREET EAST, SUITE 302 ANCASTER, ON, L9G 2C1 CANADA

WEBSITE: www.BestAccessDoors.ca

E-MAIL: info@BestAccessDoors.ca