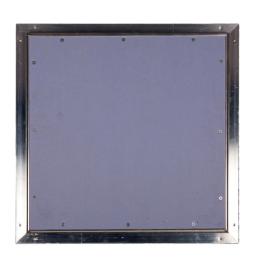

# **DESCRIPTION**

This is a concealed hardware gypsum wallboard access panel that blends seamlessly into your wall or ceiling. Once installed and finished to match the surrounding surface, a clean 1/16" reveal is all that remains visible. All elegant and functional surface treatments can be applied to the door as well. A continuous perimeter gasket in the frame guarantees acoustic integrity of the solid GWB.

# **APPLICATION**

- Drywall, plasterboard, wallboard, gypsum board, sheetrock, or gyprock
   All assemblies clad in 1/2"
- (12.7 mm) or 5/8" (15.9 mm) board
- Wall or ceiling installation
- · New construction or repairs
- Rough openings in GWB without abutting structures
- Maximum clearance with removable door leaf
- This product is not fire rated

# **FEATURES**

- Strong concealed aluminum frame and hardware
- Concealed mechanical touch-latch
- -Lift-out doors with safety cables
- Moisture resistant GWB inlay
  Perimeter gasket (air & smoke tight)
- LINCE:
- Free pivoting hinge
- Door can be removed for maximum clearance