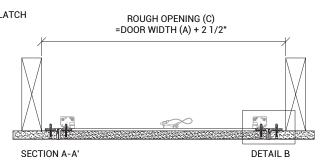

#### FRAME:

- Recessed aluminum extrusions
- Frame acts as finishing edge
- 1/16" (2mm) Gap between frame and door

For a complete list of options visit www.BestAccessDoors.ca

To view Pricing and Additional Product Info.