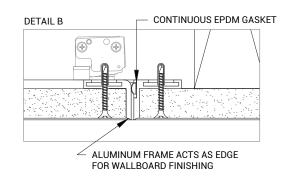

# **DESCRIPTION**

This is a concealed hardware gypsum wallboard access panel that blends seamlessly into your wall or ceiling. Once installed and finished to match the surrounding surface, a clean 1/16" reveal is all that remains visible. All elegant and functional surface treatments can be applied to the door as well. A continuous perimeter gasket in the frame guarantees acoustic integrity of the solid GWB.

#### FRAME:

- Recessed aluminum extrusions
- Frame acts as finishing edge
- 1/16" (2mm) Gap between frame and door

For a complete list of options visit www.BestAccessDoors.ca

To view Pricing and Additional Product Info.