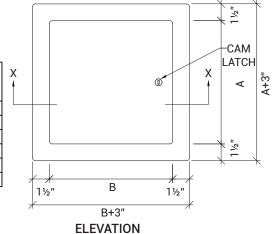

# ■ DIMENSIONS AND APPEARANCE

>> CLICK TO VIEW ADDITIONAL DETAILS AND PRICING <<

#### STANDARD SIZES:

| MODEL NO     | A X B<br>DOOR SIZE | CAM LATCH | SHIPPING<br>WEIGHT (LBS)<br>STEEL/STAINLESS |
|--------------|--------------------|-----------|---------------------------------------------|
| BAC-AL 8X8   | 8" x 8"            | 1         | 3.5                                         |
| BAC-AL 12X12 | 12" x 12"          | 3         | 06                                          |
| BAC-AL 16X16 | 16" x 16"          | 3         | 09                                          |
| BAC-AL 18X18 | 18" x 18"          | 3         | 15                                          |
| BAC-AL 24X24 | 24" x 24"          | 4         | 24                                          |
| BAC-AL 24X36 | 24" x 36"          | 5         | 45                                          |

#### **SECTION DETAILS**