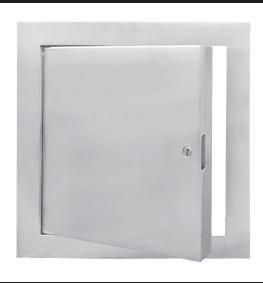

Quality Access Doors- FAST!

The BAC-AL Aluminum Insulated Access Door is a light weight insulated aluminum access door. It is ideal for exterior applications, and also those specific interior applications where corrosion or moisture is a concern. The aluminum panel is insulated with 1" Silverboard Ridge Foam Insulation. Access to large openings in walls and ceilings is made easy. The non-extruded door frame has the same visual aesthetic design as the UAD door. Weather resistant neoprene gasketing is installed on 4 sides

### **SPECIFICATION**

**DOOR AND TRIM**: .063 Aluminum, trim 1 1/2" wide

RETURN FRAME: .063 Aluminum, depth of 2"

HINGE: Continuous rod hinge

LATCHES: Flush aluminum steel cam Insulation 1" AMVIC SilveRboard Ridge Foam Insulation with a R5 Value

GASKET: Neoprene gasket included on 4 sides

FINISH: Mill finish

OPTIONS (AT EXTRA COST): Key medium barrel cylinder lock with key (code 151)

For a complete list of options visit www.BestAccessDoors.ca

Scan or (The Click