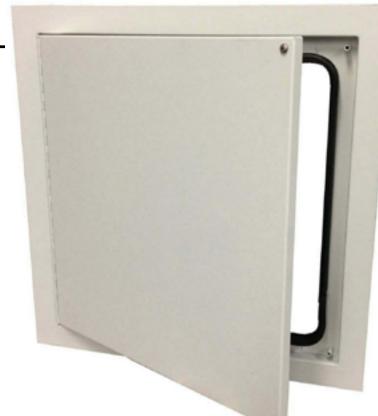

## **BAC-ADWT**TECHNICAL DATA SHEET

SKU: BAC-ADWT

## **CLICK TO VIEW PRICING**

THIS DOOR HAS BEEN TESTED AS FOLLOWS: AIR INFILTRATION: LESS THAN 0.01 CFM/SQ FOOT: ASTM E 283 WATER RESISTANCE: NO LEAKAGE AT 15.05 PSF: ASTM E 331 STANDARD FEATURES: FRAME FULLY WELDED TO PREVENT LEAKAGE. CONTINUOUS GASKET BULB TRIM SEAL. STAINLESS STEEL PHILLIPS HEAD SCREWS