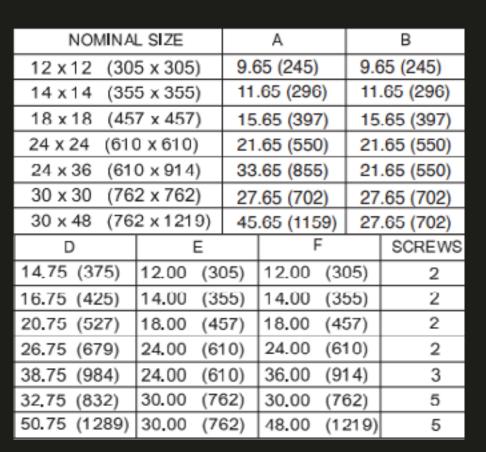

## **CLICK TO VIEW PRICING**

THIS DOOR HAS BEEN TESTED AS FOLLOWS: AIR INFILTRATION: LESS THAN 0.01 CFM/SQ FOOT: ASTM E 283 WATER RESISTANCE: NO LEAKAGE AT 15.05 PSF: ASTM E 331 STANDARD FEATURES: FRAME FULLY WELDED TO PREVENT LEAKAGE. CONTINUOUS GASKET BULB TRIM SEAL. STAINLESS STEEL PHILLIPS HEAD SCREWS