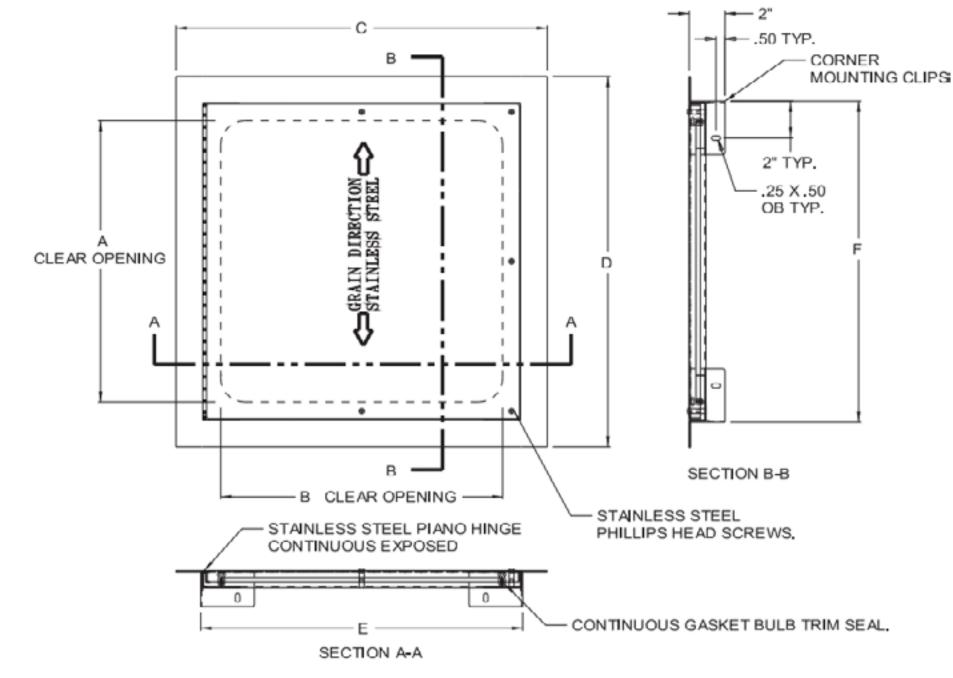

## **CLICK TO VIEW PRICING**

THIS DOOR HAS BEEN TESTED AS FOLLOWS: AIR INFILTRATION: LESS THAN 0.01 CFM/SQ FOOT: ASTM E 283 WATER RESISTANCE: NO LEAKAGE AT 15.05 PSF: ASTM E 331 STANDARD FEATURES: FRAME FULLY WELDED TO PREVENT LEAKAGE. CONTINUOUS GASKET BULB TRIM SEAL. STAINLESS STEEL PHILLIPS HEAD SCREWS