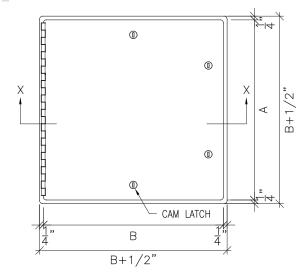

## DIMENSIONS

Elevation

**Section Detail**

| Model No.        | A x B<br>Door Size | Ceiling Opening   | Cam<br>Latch | Shipping<br>Weight (lbs) |
|------------------|--------------------|-------------------|--------------|--------------------------|
| WB-T-BAR 24 x 24 | 24" x 24"          | 23 3/4" x 23 3/4" | 4            | 6                        |
| WB-T-BAR 24 x 48 | 24" x 48"          | 23 3/4" x 47 3/4" | 6            | 11                       |