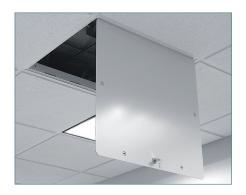

## **BA-TBC**CEILING ACCESS DOOR

The BA-TBC Ceiling Access Door is a light weight aluminum door that simply drops into a t-bar ceiling with ease. Included with each door are mounting screws for a safe and secure ceiling installation.