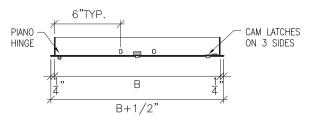

## DIMENSIONS

Elevation

**Section Detail**

| Model No.        | A x B<br>Door Size | Ceiling Opening   | Cam<br>Latch | Shipping<br>Weight (lbs) |
|------------------|--------------------|-------------------|--------------|--------------------------|
| WB-T-BAR 24 x 24 | 24" x 24"          | 23 3/4" x 23 3/4" | 4            | 6                        |
| WB-T-BAR 24 x 48 | 24" x 48"          | 23 3/4" x 47 3/4" | 6            | 11                       |