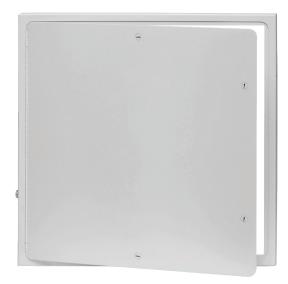

## **BA-TBC**CEILING ACCESS DOOR

The BA-TBC Ceiling Access Door is a light weight aluminum door that simply drops into a t-bar ceiling with ease. Included with each door are mounting screws for a safe and secure ceiling installation.

| Door                       | .063 aluminum                         |  |  |
|----------------------------|---------------------------------------|--|--|
| Hinge                      | Continuous piano hinge                |  |  |
| Latches                    | Flush stainless steel cam             |  |  |
| Finish                     | Powder coat white                     |  |  |
| Options<br>(at extra cost) | Key cylinder lock with key (code 151) |  |  |