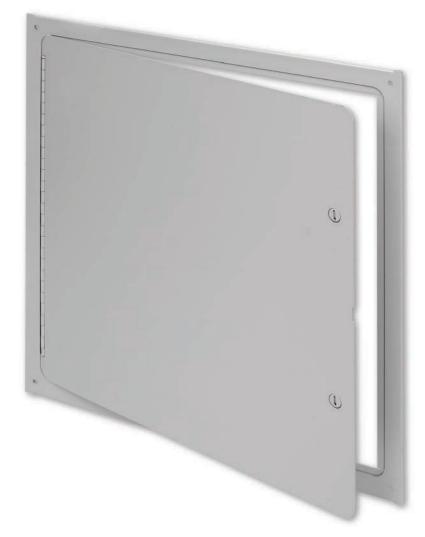

# **Application**

An innovative surface mounted access door for all types of walls and ceilings

### **Product Features**

- An exposed continuous piano hinge allows the door panel to open to 175 degrees
- There is no frame to extend into the wall or ceiling
- Perfect for access to odd size openings

## **BA-SF-2000 Access Door Specifications:**

**Door / Door Frame:** Steel: 16 gage, flush to frame with rounded safety corners and a one piece outer flange Frame is one piece outer flange

Hinge: Exposed continuous piano hinge