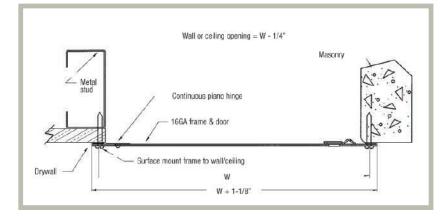

### **Product Features**

- An exposed continuous piano hinge allows the door panel to open to 175 degrees
- There is no frame to extend into the wall or ceiling
- Perfect for access to odd size openings

Wall & Ceiling opening is W - 1/4" (7 mm)
For detailed specifications see submittal sheet