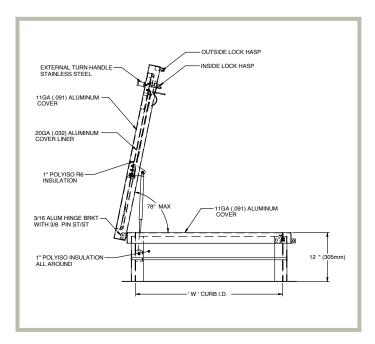

## **BA-RHA Specifications:**

Cover: Double-skin construction ("in box type design") with 1" Polyiso (R-6) insulation and a continuous EPDM foam weather/draft seal gasket that is attached to the inside of cover to provide a flush, tight fit. Designed to support a live load of 40lbs./sq. ft., the cover is 11 gauge aluminum with a 20 gauge aluminum inside liner.

**Curb:** 11 gauge aluminum with 1" thick Polyiso (R-6) insulation at curb exterior. Curb is 12" high, with 3.375" wide bottom flange an pre-drilled mounting holes.

Hinge: Heavy duty Aluminum pintle hinges with 3/8" SS pin

**Opening:** Gas spring operators allow cover to open and close with ease. Stainless Steel Inside

pull handle allows for easy control when closing cover.

**Door Latch:** Self latching, Stainless steel outside T handle with stainless steel inside lock and lever assembly. Unit also has inside and outside padlock provisions.