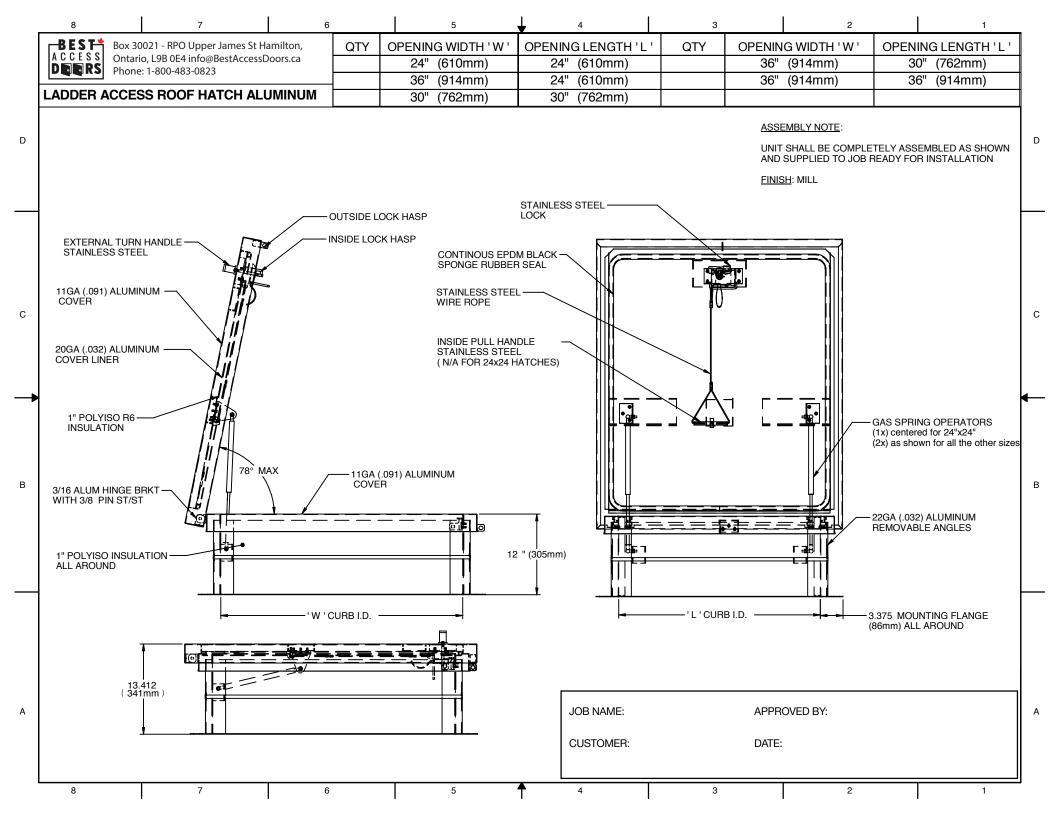

## **BA-RHA Specifications:**

Cover: Double-skin construction ("in box type design") with 1" Polyiso (R-6) insulation and a continuous EPDM foam weather/draft seal gasket that is attached to the inside of cover to provide a flush, tight fit. Designed to support a live load of 40lbs./sq. ft., the cover is 11 gauge aluminum with a 20 gauge aluminum inside liner.

**Curb:** 11 gauge aluminum with 1" thick Polyiso (R-6) insulation at curb exterior. Curb is 12" high, with 3.375" wide bottom flange an pre-drilled mounting holes.

Hinge: Heavy duty Aluminum pintle hinges with 3/8" SS pin

**Opening:** Gas spring operators allow cover to open and close with ease. Stainless Steel Inside

pull handle allows for easy control when closing cover.

**Door Latch:** Self latching, Stainless steel outside T handle with stainless steel inside lock and lever assembly. Unit also has inside and outside padlock provisions.

#### **BA-RHA STANDARD SIZES** (other sizes available)

|       | Curb ID W&L         | Weight per Hatch |
|-------|---------------------|------------------|
| Model | inches (mm)         | lbs. (kg.)       |
| A3232 | 24 x 24 (610 x 610) | 60 (27.3)        |
| A3238 | 24 x 30 (610 x 762) | 65 (29.4)        |
| A3244 | 24 X 36 (610 X 914) | 70 (31.8)        |
| A3838 | 30 x 30 (762 x 762) | 75 (34.0)        |
| A3844 | 30 x 36 (762 x 914) | 85 (38.6)        |
| A4444 | 36 x 36 (914 x 914) | 95 (43.2)        |