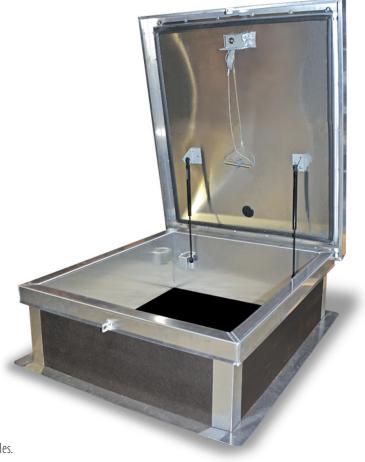

### **Application**

Acudor Ladder Access Roof Hatches are designed to provide convenient, economical access to the roof of a building

## **BA-RHA Specifications:**

Cover: Double-skin construction ("in box type design") with 1" Polyiso (R-6) insulation and a continuous EPDM foam weather/draft seal gasket that is attached to the inside of cover to provide a flush, tight fit. Designed to support a live load of 40lbs./sq. ft., the cover is 11 gauge aluminum with a 20 gauge aluminum inside liner.

**Opening:** Gas spring operators allow cover to open and close with ease. Stainless Steel Inside

pull handle allows for easy control when closing cover.

**Door Latch:** Self latching, Stainless steel outside T handle with stainless steel inside lock and lever assembly. Unit also has inside and outside padlock provisions.