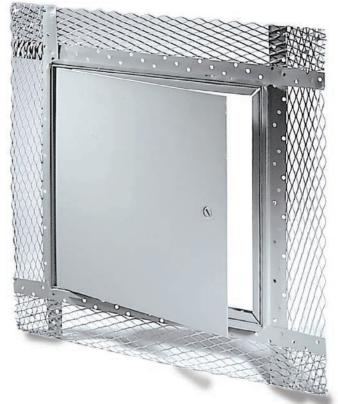

#### **Application**

- Installation in plaster walls and ceilings, before the plaster is applied
- Economical and attractive access door for walls & ceilings

#### **Product Features**

- An expansion casing bead with 3" wide galvanized lath
- Concealed continuous hinge

#### **BA-PS-5030 Access Door Specifications:**

**Door / Door Frame:** Steel: 14 gage door, 14 gage mounting frame 1 Formed door panel, flanged on four sides, flush to edge of frame

Expansion casing bead with 3" wide galvanized lath, recessed 3/4" to receive plaster