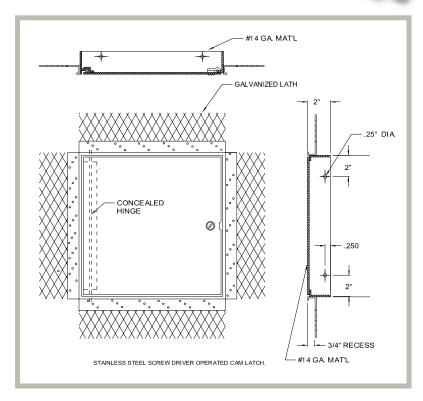

#### **Product Features**

- An expansion casing bead with 3" wide galvanized lath
- Concealed continuous hinge

#### **BA-PS-5030 Access Door Specifications:**

**Door / Door Frame:** Steel: 14 gage door, 14 gage mounting frame 1 Formed door panel, flanged on four sides, flush to edge of frame

Expansion casing bead with 3" wide galvanized lath, recessed 3/4" to receive plaster

Hinge: Continuous, concealed

Standard Latch: Stainless steel screwdriver operated cam latch

**Optional Latches/Locks:** Cylinder lock & key, allen head cam latch, spanner head cam latch

**Finish:** Steel: 5 stage iron phosphate preparation with prime coat of White alkyd baking enamel