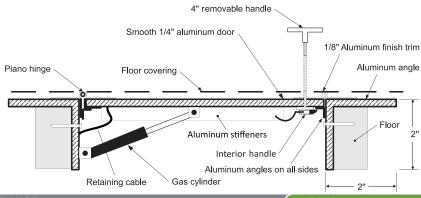

#### **INSTALLATION**

#### **DESCRIPTION AND MATERIAL SPECIFICATION**

Material: DOOR: aluminum plate 1/4" (6.35 mm)

FRAME: 2" x 2" x 1/4" aluminum angle

Hinge: heavy duty aluminum continuous

piano hinge (0.080")

Lock / latch: 4" removable handle

Recess: 1/4" standard **POPULAR** For complete list of options

**OPTIONS** go to: www.BestAccessDoors.ca

1/8", 3/8", 1/2" and 3/4" Recess:

Caution: The PPA floor access door is designed to support a

live load of 300 pounds/sq.foot and includes a hold open arm to keep the door in an open position.