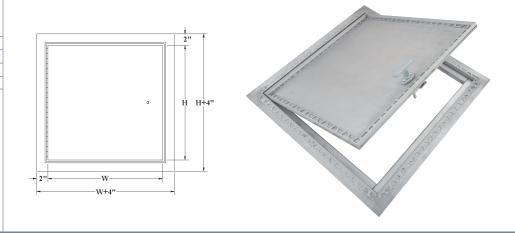

#### **DIMENSIONS AND APPEARANCE**

LEED ready: This product contributes to LEED® credits.

| HATCH SIZE - W x H<br>INCHES (MM)                 | NUMBER<br>OF LOCKS | WEIG<br>LBS | SHT<br>KG |  |  |  |
|---------------------------------------------------|--------------------|-------------|-----------|--|--|--|
| 24 x 24 (609 x 609)                               | 1                  | 35          | 15.9      |  |  |  |
| 24 x 36 (609 x 914)                               | 1                  | 44          | 20        |  |  |  |
| Rough floor opening is door size + 1/2" or + 13mm |                    |             |           |  |  |  |

#### **DESCRIPTION AND MATERIAL SPECIFICATION**

Material: DOOR: aluminum plate 1/4" (6.35 mm)

FRAME: 2" x 2" x 1/4" aluminum angle

Hinge: heavy duty aluminum continuous

piano hinge (0.080")

Lock / latch: 4" removable handle