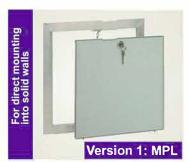

The access panel is equipped with a safety-system against accidental opening. In order to avoid accidents, this safety-system has to be secured after each opening. A joint gap of 1/6" (3 mm) is visible between outer frame and door leaf, which is equipped with an innovative brush joint (air-tight and dust-resistant) and, in addition, with a special joint (water resistant). Access panels for facades in the outer area are applicable for direct mounting into solid walls (without external wall insulation system) or for installation into a wall insulation system (foam-sealed).