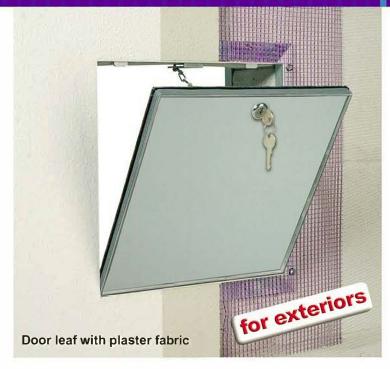

### Description

The access panel consists of aluminium profiles, a sheet steel insert with expanded metal and a round cylinder lock with key. Both, an outer and an inner frame of the access panel consist of four single frames, which are firmly connected due to a special welding process.

The access panel is equipped with a safety-system against accidental opening. In order to avoid accidents, this safety-system has to be secured after each opening. A joint gap of 1/6" (3 mm) is visible between outer frame and door leaf, which is equipped with an innovative brush joint (air-tight and dust-resistant) and, in addition, with a special joint (water resistant). Access panels for facades in the outer area are applicable for direct mounting into solid walls (without external wall insulation system) or for installation into a wall insulation system (foam-sealed).