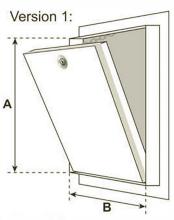

## **Standard Sizes**

| System MPL | Dimensions     |                |
|------------|----------------|----------------|
| Code       | A<br>inch   mm | B<br>inch   mm |
| MPL203203  | 8"   203       | 8"   203       |
| MPL305305  | 12"   305      | 12"   305      |
| MPL406406  | 16"   406      | 16"   406      |
| MPL508508  | 20"   508      | 20"   508      |
| MPL610610  | 24"   610      | 24"   610      |

Rough opening is door size + 3/8" (9 mm)

with ¼" (6.35 mm) Hardie Board inlay

also available: side-opening