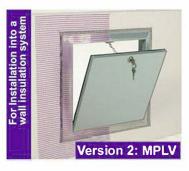

The access panel is equipped with a safety-system against accidental opening. In order to avoid accidents, this safety-system has to be secured after each opening. A joint gap of 1/6" (3 mm) is visible between outer frame and door leaf, which is equipped with an innovative brush joint (air-tight and dust-resistant) and, in addition, with a special joint (water resistant). Access panels for facades in the outer area are applicable for direct mounting into solid walls (without external wall insulation system) or for installation into a wall insulation system (foam-sealed).