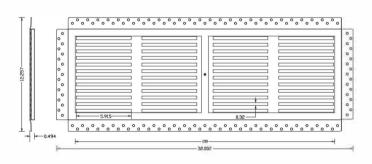

# **Removable Cold Air Return Cover**

Magnetic Mud in Grille Cover - Duct opening 30" x 8 32" x 12-1/4" x 1/2" (813mm x 311mm x 13mm) over all dimensions. Vented opening - 30" x 8

#### **Product Specifications:**

- Over 47 square inches (303 Square cm) of open area.
- Slot Size .32" X 5.7" (8mm X 158mm) 26 Angled Slots
- Overall dimensions 1/2" X 12-1/4" x 32"