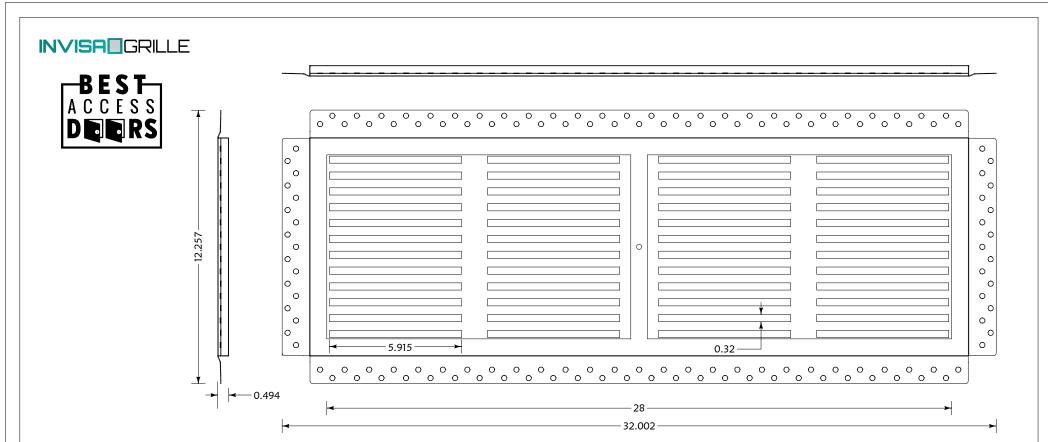

# **Removable Cold Air Return Cover**

Magnetic Mud in Grille Cover - Duct opening 30" x 8 32" x 12-1/4" x 1/2" (813mm x 311mm x 13mm) over all dimensions. Vented opening - 30" x 8

#### **Product Specifications:**

- Over 47 square inches (303 Square cm) of open area.
- Slot Size .32" X 5.7" (8mm X 158mm) 26 Angled Slots
- Overall dimensions 1/2" X 12-1/4" x 32"