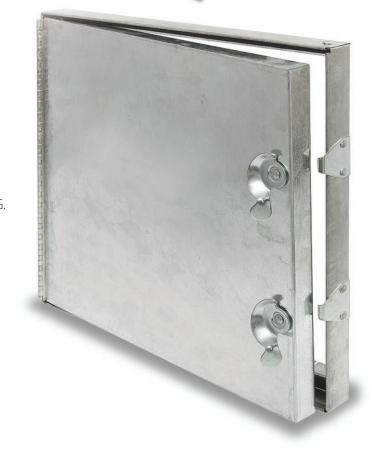

# **BA-HD-5070 Duct Access Door Specifications:**

**Door:** 24 gauge galvanized steel,double panel **Frame:** 24 gauge galvanized steel with 5/8" notched knock over tabs

**Hinge:** Continuous aluminum piano hinge

Latch: Self tightening, hand operated cam latch