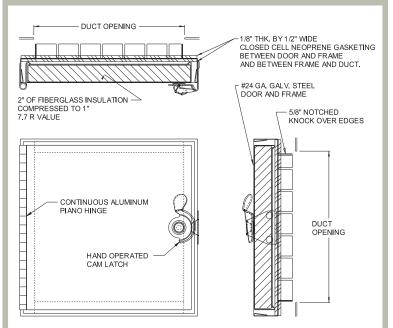

# **BA-HD-5070 Duct Access Door Specifications:**

**Door:** 24 gauge galvanized steel,double panel **Frame:** 24 gauge galvanized steel with 5/8" notched knock over tabs

**Hinge:** Continuous aluminum piano hinge

**Insulation:** Door panel filled with 2" fibreglass insulation (7.7 R factor), compressed into 1".

**Gasketing:** 1/8" thick by 1/2" wide closed cell neoprene gasketing between door and frame and also between frame and duct

Latch: Self tightening, hand operated cam latch