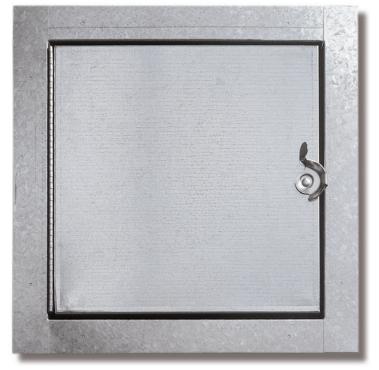

### **Product Features**

- These doors are for use in low to medium pressure fibreglass ducts
- · Hinged door panel

# **BA-HD-5070-F "Hinged" Fibreglass Duct Doors Specifications:**

**Door:** 24 gauge galvanized steel **Frame:** 24 gauge galvanized steel **Hinge:** Continuous aluminum piano hinge

**Insulation:** Insulation 1" Micro-AIRC M/F TYPE-475 R value 7.7

**Gasketing:** 1/8" thick by 1/2" wide closed cell neoprene gasketing between

door and frame and also between frame and duct **Latch:** Self tightening, hand operated cam latch