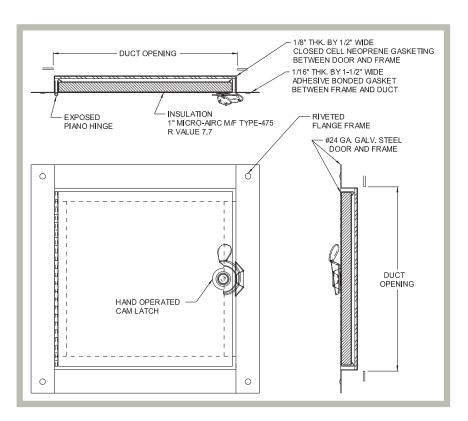

# **BA-HD-5070-F "Hinged" Fibreglass Duct Doors Specifications:**

**Door:** 24 gauge galvanized steel **Frame:** 24 gauge galvanized steel **Hinge:** Continuous aluminum piano hinge

**Insulation:** Insulation 1" Micro-AIRC M/F TYPE-475 R value 7.7

**Gasketing:** 1/8" thick by 1/2" wide closed cell neoprene gasketing between

door and frame and also between frame and duct **Latch:** Self tightening, hand operated cam latch