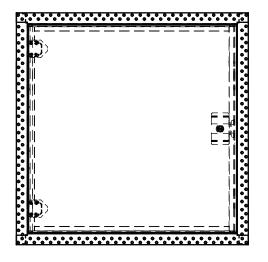

Hinge: Concealed

Fire Rating (Walls): Meets 1½ hour fire rating requirement in accordance with Underwriters Laboratories UL 10(b) and CAN/ULC S104-10 for max size upto 24" x 36"

Latch: Self-latching bolt, operated by flush key

#### **AVAILABLE SIZES** (Special sizes available upon request)

| NOMINAL DOOR SIZE W X H |           |         | WEIGHT PER DOOR |      |  |
|-------------------------|-----------|---------|-----------------|------|--|
| inches                  | mm        | Latches | lbs.            | kg.  |  |
| 12 X 12                 | 305 X 305 | 1       | 10              | 4.5  |  |
| 16 X 16                 | 406 X 406 | 1       | 14              | 6.4  |  |
| 18 X 18                 | 457 X 457 | 1       | 18              | 8.2  |  |
| 24 X 24                 | 610 X 610 | 1       | 29              | 13.1 |  |
| 24 X 36                 | 610 X 914 | 2       | 42              | 19.0 |  |