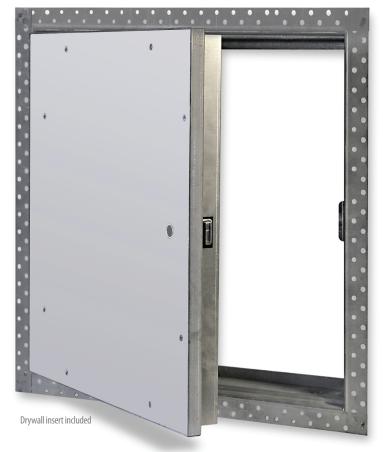

# **BA-FW-5015**

Application

- For installation in drywall walls requiring concealing of the door panel consistent to surrounding walls
- For use in Walls, fire-rated for up to 90-minutes with a temperature rise of max 250° C (450° F) over 30 minutes

#### **Product Features**

- Recessed reinforced door fitted with 5/8" Fire-rated drywall.
- Concealed hinge & self-centering device ensures seamless appearance in wall
- Self-closing & self-latching door mechanism
- Perforated Frame ensures trouble-free application of skim coat to edge of the door
- Zinc coated steel provides superior corrosion resistance
- Testing standards UL 10(b) and ULC S104

#### FW-5015 Access Door Specifications:

**Door:** Steel-22 Gauge recessed fitted with 5/8" thick drywall suitable to accept skim coat finish on site

Door Frame: Steel-22 Gauge press bent for strength and rigidity with pre-punched flanges for convenient mounting and accepting skim coat finish on site