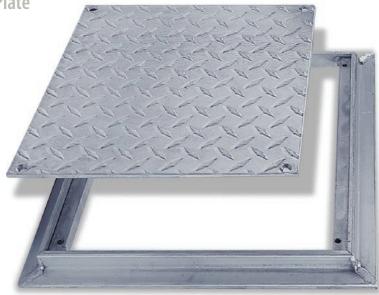

# Floor Door Non Hinged, Flush Diamond Plate **BA-FD-8060**

### **Product Features**

- Flush Diamond Plate door panel
- Door panel removable via screws

## **BA-FD-8060 Floor Door Specifications:**

Material: Aluminum

**Door:** 1/4" aluminum diamond plate reinforced for the live load of 150 pounds/per sq. ft.

Frame: 1" x 1" aluminum angle designed to be cast into concrete Standard Latch: Door panel is secured to frame with