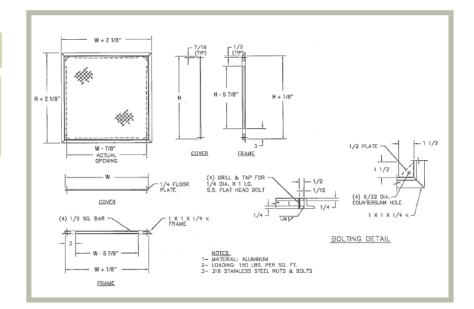

## **BA-FD-8060 Floor Door Specifications:**

Material: Aluminum

**Door:** 1/4" aluminum diamond plate reinforced for the live load of 150 pounds/per sq. ft.

Frame: 1" x 1" aluminum angle designed to be cast into concrete Standard Latch: Door panel is secured to frame with

1/4" x 1" flat head screws

Finish: Mill finish

# **AVAILABLE SIZES** (Special sizes available upon request)

| NOMINAL DOOR SIZE W X H                         |           | WEIGHT PER DOOR |      |
|-------------------------------------------------|-----------|-----------------|------|
| inches                                          | mm        | lbs.            | kg.  |
| 8 X 8                                           | 203 X 203 | 4               | 1.8  |
| 12 X 12                                         | 305 X 305 | 6               | 2.7  |
| 18 X 18                                         | 457 X 457 | 12              | 5.5  |
| 24 X 24                                         | 610 X 610 | 24              | 10.9 |
| For detailed specifications see submittal sheet |           |                 |      |