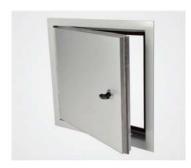

# **Description**

The EXT is a universal, exterior, non-rated access panel. The 20 ga /1mm door provides strength and rigidness and features a key operated turn latch closure. The door is equipped with a continuous stainless steel piano hinge and suitable for left- or right-hand operation. It consists of a welded inner and outer aluminum frame with an aluminum inlay.

Insulation: 1 1/2" polyurethane **Gasketing:** Extruded santoprene

The door can be supplied with an optional non-locking or locking handle. Dual-acting non-locking handles enable to open this door from inside or outside.