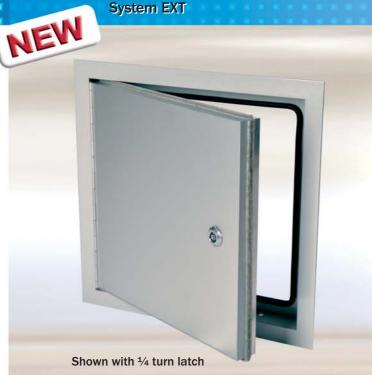

# **Access Panel - Exterior/Weather resistant**

# **Description**

The EXT is a universal, exterior, non-rated access panel. The 20 ga /1mm door provides strength and rigidness and features a key operated turn latch closure. The door is equipped with a continuous stainless steel piano hinge and suitable for left- or right-hand operation. It consists of a welded inner and outer aluminum frame with an aluminum inlay.

Insulation: 1 1/2" polyurethane **Gasketing:** Extruded santoprene

The door can be supplied with an optional non-locking or locking handle. Dual-acting non-locking handles enable to open this door from inside or outside.

# **Options**

1/4 turn latch

Locking handle (exterior only 1 per door)

NH Non-locking handle

Mortise lock preparation (1 1/8")

Rough opening is door size + 3/8" (9 mm)