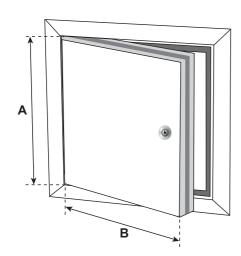

# **Capabilities**

This popular panel can be mounted in exterior or interior walls. Suitable for mechanical contractors.

EXT access panels are available in the following standard sizes:

| System      | Dimensions     |                |
|-------------|----------------|----------------|
| Code        | A<br>inch   mm | B<br>inch   mm |
| EXT203203AL | 8"   203       | 8"   203       |
| EXT305305AL | 12"   305      | 12"   305      |
| EXT406406AL | 16"   406      | 16"   406      |
| EXT457457AL | 18"   457      | 18"   457      |
| EXT508762AL | 20"   508      | 30"   762      |
| EXT610610AL | 24"   610      | 24"   610      |
| EXT610762AL | 24"   610      | 30"   762      |
| EXT610914AL | 24"   610      | 36"   914      |