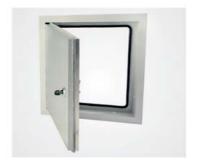

# **Description**

The EXT is a universal, exterior, non-rated access panel. The 20 ga /1mm door provides strength and rigidness and features a key operated turn latch closure. The door is equipped with a continuous stainless steel piano hinge and suitable for left- or right-hand operation. It consists of a welded inner and outer aluminum frame with an aluminum inlay.

Insulation: 1 1/2" polyurethane **Gasketing:** Extruded santoprene

The door can be supplied with an optional non-locking or locking handle. Dual-acting non-locking handles enable to open this door from inside or outside.