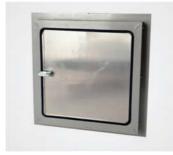

# **Description**

The EXT is a universal, exterior, non-rated access panel. The 20 ga /1mm door provides strength and rigidness and features a key operated turn latch closure. The door is equipped with a continuous stainless steel piano hinge and suitable for left- or right-hand operation. It consists of a welded inner and outer aluminum frame with an aluminum inlay.

# **Options**

1/4 turn latch

Locking handle (exterior only 1 per door)

NH Non-locking handle

Mortise lock preparation (1 1/8")

Rough opening is door size + 3/8" (9 mm)