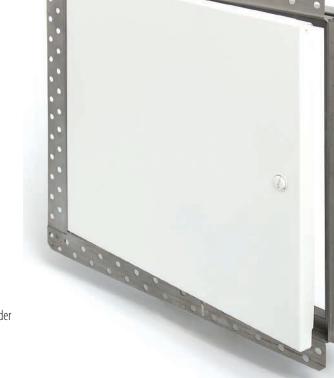

## FLUSH for Drywall **BA-DW-5040**

## **Product Features**

- Formed door panel with flanges on four sides
- Unique concealed hinge, door flange is a perforated taping bead with pre-punched holes

## **BA-DW-5040 Access Door Specifications:**

**Material:** 20 gauge galvanized formed door panel, flanged on four sides; 26 gauge galvanized frame, with multiple bends for added strength.

**Door:** Formed door panel, flanged on four sides, Integral perforated taping bead adds extra rigidity

Hinge: Concealed

- Standard Latch: Slot screwdriver operated cam latch
- **Optional Latches/Locks:** Cylinder lock & key; allen head cam latch; spanner head cam latch, torx
- **Finish:** 5 stage iron phosphate preparation with white baked-on polyester powder coat on door panel. Frame to be mill finish