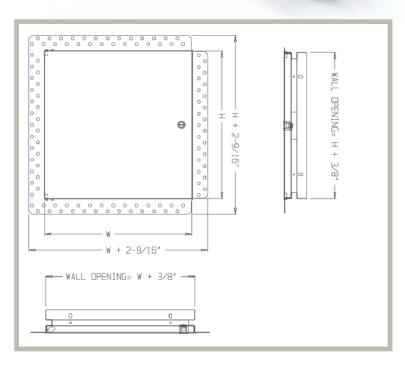

| NOMINAL DOOR SIZE W X H |           |         | WEIGHT PER DOOR |      |
|-------------------------|-----------|---------|-----------------|------|
| inches                  | mm        | Latches | lbs.            | kg.  |
|                         |           |         |                 |      |
| 6 X 6                   | 152 X 152 | 1       | 1.5             | .68  |
| 8 X 8                   | 203 X 203 | 1       | 2.0             | .91  |
| 10 X 10                 | 254 X 254 | 1       | 2.5             | 1.14 |
| 12 X 12                 | 305 X 305 | 1       | 3.0             | 1.36 |
| 14 X 14                 | 355 X 355 | 1       | 5.0             | 2.27 |
| 16 X 16                 | 406 X 406 | 1       | 5.5             | 2.5  |
| 18 X 18                 | 457 X 457 | 1       | 6.0             | 2.73 |
| 22 X 22                 | 560 X 560 | 2       | 8.0             | 3.64 |
| 24 X 24                 | 610 X 610 | 2       | 9.0             | 4.09 |
| 24 X 36                 | 610 X 914 | 2       | 13.0            | 5.91 |
| 30 X 30                 | 762 X 762 | 2       | 15.0            | 6.82 |
| 36 X 36                 | 914 X 914 | 2       | 21.0            | 9.55 |

**AVAILABLE SIZES** (Special sizes available upon request)

Wall or ceiling opening is W + 3/8'' (9 mm) For detailed specifications see submittal sheet

For more information, contact Best Access Doors WWW