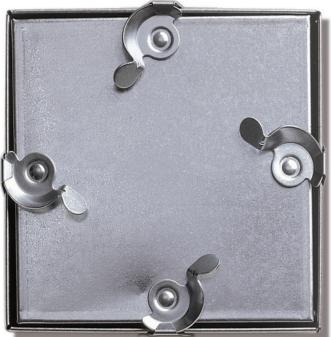

**Gasketing:** 1/4" thick by 1/2" wide closed cell neoprene gasketing between door and frame. 1/8" thick by 1/2" wide closed cell neoprene gasketing between frame and duct

Latch: Self tightening, hand operated cam latch