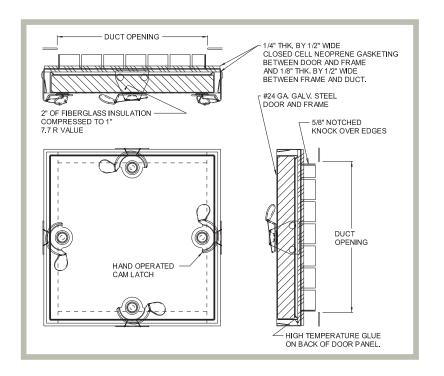

#### **Product Features**

These doors are for use in high pressure ducts up to 8" static pressure.
Pressure rated to 8"W.G. with leakage no greater than 2 CFM per sq. ft. or less.

• 5/8" notched knock over tabs on the inside of the frame provide for easy installation

# **BA-CD-5080-HP Duct Access Door Specifications:**

**Door:** 24 gauge galvanized steel,double panel with high temperature glue **Frame:** 24 gauge galvanized steel with 5/8" notched knock over tabs **Insulation:** Door panel filled with 2" fibreglass insulation (7.7 R factor), compressed into 1".

**Gasketing:** 1/4" thick by 1/2" wide closed cell neoprene gasketing between door and frame. 1/8" thick by 1/2" wide closed cell neoprene gasketing between frame and duct

Latch: Self tightening, hand operated cam latch