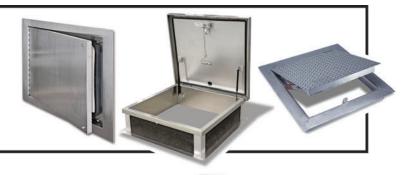

## Application

• Economical access to high pressure ducts

#### **Product Features**

These doors are for use in high pressure ducts up to 8" static pressure.
Pressure rated to 8"W.G. with leakage no greater than 2 CFM per sq. ft. or less.

• 5/8" notched knock over tabs on the inside of the frame provide for easy installation