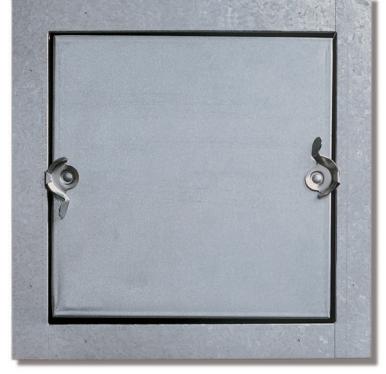

### **Product Features**

- These doors are for use in low to medium pressure fibreglass ducts
- Double cam no hinge, removable door panel

# **BA-CD-5080-F Duct Access Door Specifications:**

**Door:** 24 gauge galvanized steel **Frame:** 24 gauge galvanized steel **Insulation:** 1" Micro-Airc M/F type 475

**Gasketing:** 1/8" thick by 1/2" wide closed cell neoprene gasketing between door and frame. 1/16" thick by 11/2" adhesive bonded

gasket between frame to duct

**Latch:** Self tightening, hand operated cam latch