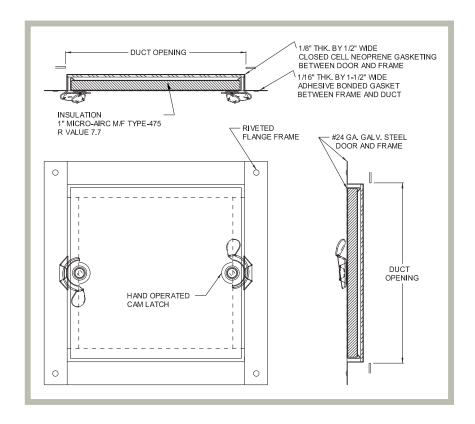

# **BA-CD-5080-F Duct Access Door Specifications:**

**Door:** 24 gauge galvanized steel **Frame:** 24 gauge galvanized steel **Insulation:** 1" Micro-Airc M/F type 475

**Gasketing:** 1/8" thick by 1/2" wide closed cell neoprene gasketing between door and frame. 1/16" thick by 11/2" adhesive bonded

gasket between frame to duct

**Latch:** Self tightening, hand operated cam latch

Duct opening is the same as the Nominal Door Size For detailed specifications see submittal sheet