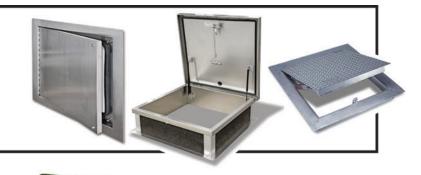

# RECESSED ACCESS DOOR **BA-BP-58** Bauco Plus

## **Application**

• Designed to provide access in walls and ceilings, while maintaining an invisible, architecturally pleasing appearance

### **Product Features**

- Door panel is supplied with one layer of 5/8" drywall (or 1/2")
- Removable door panel
- Concealed hinge

# **BA-BP-58 Bauco Plus Access Door Specifications:**

**Door:** Aluminum extrusion with 5/8" drywall inserted into door panel (1/2" also available)

**Door Frame:** Recessed aluminum extrusion provides similar edge to drywall bead against which wall or ceiling surface can be finished