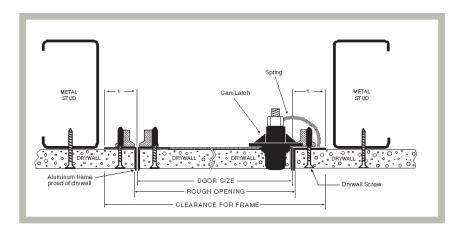

# **BA-BP-58 Bauco Plus Access Door Specifications:**

**Door:** Aluminum extrusion with 5/8" drywall inserted into door panel (1/2" also available)

**Door Frame:** Recessed aluminum extrusion provides similar edge to drywall bead against which wall or ceiling surface can be finished

Wall or ceiling opening is W + 1/4'' (6 mm) For detailed specifications see submittal sheet