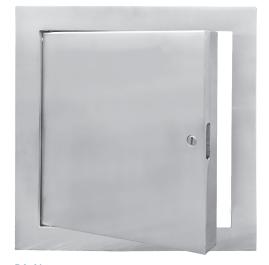

## **BA-AL**ALUMINUM INSULATED ACCESS DOOR

The BA-AL Aluminum Insulated Access Door is a light weight insulated aluminum access door. It is ideal for exterior applications, and also those specific interior applications where corrosion or moisture is a concern. The aluminum panel is insulated with 1" Silverboard Ridge Foam Insulation Access to large openings in walls and ceilings is made easy. The non-extruded door frame has the same visual aesthetic design as the UAD door. Weather resistant neoprene gasketing is installed on 4 sides.

## **FEATURES**

| Door and Trim              | .063 Aluminum, trim 1 1/2" wide                            |  |  |
|----------------------------|------------------------------------------------------------|--|--|
| Return Frame               | .063 Aluminum, depth of 2"                                 |  |  |
| Hinge                      | Continuous rod hinge                                       |  |  |
| Latches                    | Flush aluminum steel cam                                   |  |  |
| Insulation                 | 1" AMVIC SilveRboard Ridge Foam Insulation with a R5 Value |  |  |
| Gasket                     | Neoprene gasket included on 4 sides                        |  |  |
| Finish                     | Mill finish                                                |  |  |
| Options<br>(at extra cost) | Key medium barrel cylinder lock with key (code 151)        |  |  |