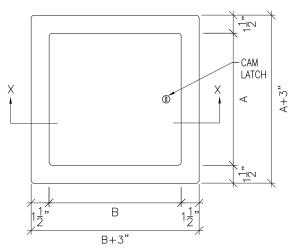

A x B<br>Door Size | Cam Latch | Shipping<br>Weight (lbs)<br>Steel/Stainless |
|-------------|--------------------|-----------|---------------------------------------------|
| BA-AL 8x8   | 8" x 8"            | 1         | 3.5                                         |
| BA-AL 12x12 | 12" x 12"          | 3         | 6                                           |
| BA-AL 16x16 | 16" x 16"          | 3         | 9                                           |
| BA-AL 18x18 | 18" x 18"          | 3         | 15                                          |
| BA-AL 24x24 | 24" x 24"          | 4         | 24                                          |
| BA-AL 24x36 | 24" x 36"          | 5         | 45                                          |

Rough wall opening = door size + 1/4"

## DIMENSIONS



**Elevation** 



**Section Detail**