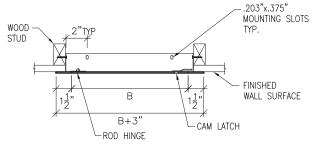

e | Cam Latch | Shipping<br>Weight (lbs)<br>Steel/Stainless |
|-------------|--------------------|-----------|---------------------------------------------|
| BA-AL 8x8   | 8" x 8"            | 1         | 3.5                                         |
| BA-AL 12x12 | 12" x 12"          | 3         | 6                                           |
| BA-AL 16x16 | 16" x 16"          | 3         | 9                                           |
| BA-AL 18x18 | 18" x 18"          | 3         | 15                                          |
| BA-AL 24x24 | 24" x 24"          | 4         | 24                                          |
| BA-AL 24x36 | 24" x 36"          | 5         | 45                                          |

Rough wall opening = door size + 1/4"

## DIMENSIONS



**Elevation** 



**Section Detail**